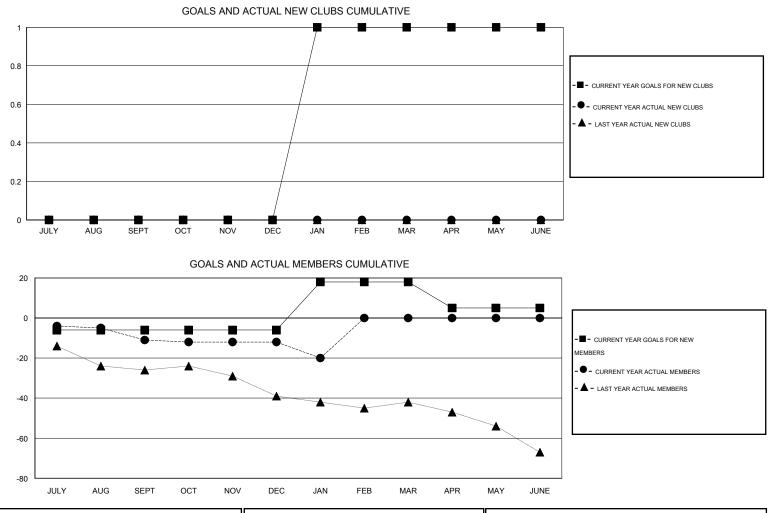

## LOCATION PENNSYLVANIA

| GMT: JERRY SMITH            |                  |                     | LOCATION PENNSYLVANIA      |                             |                                  |                    |                       |                              | GMT CA 1                    |  |
|-----------------------------|------------------|---------------------|----------------------------|-----------------------------|----------------------------------|--------------------|-----------------------|------------------------------|-----------------------------|--|
| -                           |                  | Clubs               |                            |                             | Members<br>RESULTS FOR 2013-2014 |                    |                       |                              |                             |  |
|                             | RESU             | LTS FOR 2013-2014   |                            |                             |                                  |                    |                       |                              |                             |  |
| QUARTER                     | NEW CLUB<br>GOAL | ACTUAL NEW<br>CLUBS | ACTUAL<br>DROPPED<br>CLUBS | ACTUAL NET<br>GAIN/<br>LOSS | QUARTER                          | NEW MEMBER<br>GOAL | ACTUAL NEW<br>MEMBERS | ACTUAL<br>DROPPED<br>MEMBERS | ACTUAL NET<br>GAIN/<br>LOSS |  |
| JULY/AUG/SEPT               | 0                | 0                   | 1                          | -1                          | JULY/AUG/SEPT                    | -6                 | 12                    | 23                           | -11                         |  |
| OCT/NOV/DEC                 | 0                | 0                   | 0                          | 0                           | OCT/NOV/DEC                      | 0                  | 21                    | 22                           | -1                          |  |
| JAN/FEB/MAR<br>APR/MAY/JUNE | 1<br>0           | 0<br>0              | 0<br>0                     | 0<br>0                      | JAN/FEB/MAR<br>APR/MAY/JUNE      | 24<br>-13          | 3<br>0                | 11<br>0                      | -8<br>0                     |  |